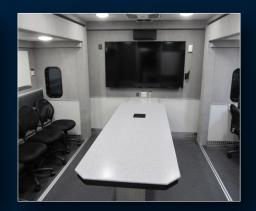

- Quadra Leveling System
- Proximity Keypad Entry Door
- (6) Fully Integrated Workstations
- (1) Private Conference Room
- (3) Ducted Roof A/C Units
- Multiple Storage Cabinets & Closets
- Galley Area w. Microwave & Fridge