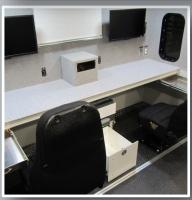

- Quadra Leveling System
- Proximity Keypad Entry Door
- (6) Fully Integrated Workstations
- (1) Private Conference Room
- (3) Ducted Roof A/C Units
- Multiple Storage Cabinets & Closets
- Galley Area w. Microwave & Fridge