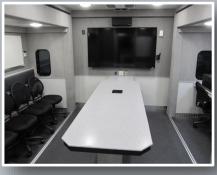

- Quadra Leveling System
- Proximity Keypad Entry Door
- (6) Fully Integrated Workstations
- (1) Private Conference Room
- (3) Ducted Roof A/C Units
- Multiple Storage Cabinets & Closets
- Galley Area w. Microwave & Fridge