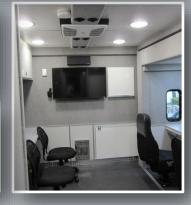

- Quadra Leveling System
- Proximity Keypad Entry Door
- (6) Fully Integrated Workstations
- (1) Private Conference Room
- (3) Ducted Roof A/C Units
- Multiple Storage Cabinets & Closets
- Galley Area w. Microwave & Fridge