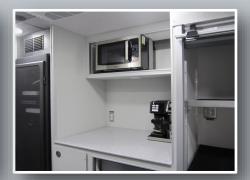

- Quadra Leveling System
- Proximity Keypad Entry Door
- (6) Fully Integrated Workstations
- (1) Private Conference Room
- (3) Ducted Roof A/C Units
- Multiple Storage Cabinets & Closets
- Galley Area w. Microwave & Fridge