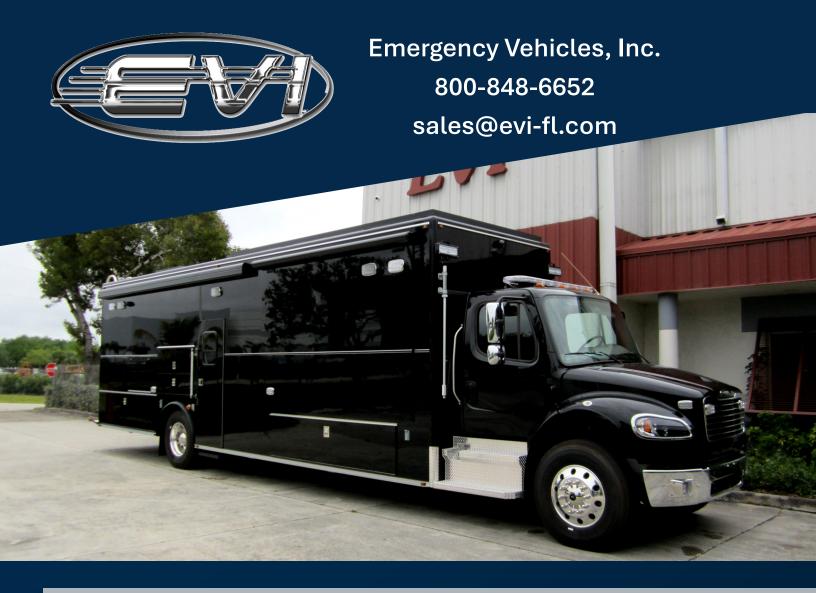

## 31-Ft. Custom Mobile Command Vehicle

Custom designed and built for Monroe County Sheriff's Office and mounted on a Freightliner M2 2-Door chassis.

For more information on this unit visit www.evi-fl.com/3155

- Exterior Workstation w. TV
- (6) Exterior Compartments
- (3) Slide-Out Rooms
- 20kW PowerTech Diesel Generator
- Girard Electric Awning w. LED Light
- PTZ Camera Mounted on a 42' Mast
- Custom Alum. Roof Access Ladder

- Quadra Leveling System
- Proximity Keypad Entry Door
- (6) Fully Integrated Workstations
- (1) Private Conference Room
- (3) Ducted Roof A/C Units
- Multiple Storage Cabinets & Closets
- Galley Area w. Microwave & Fridge