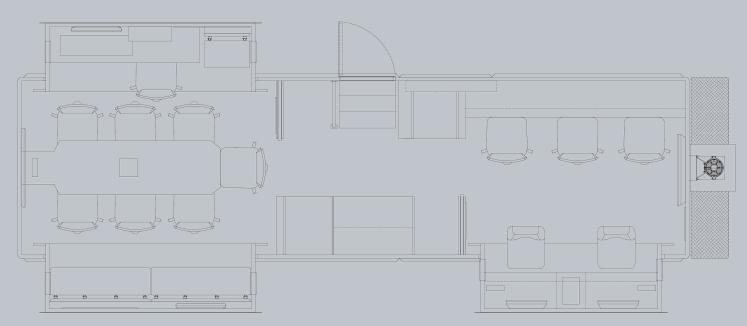

- Exterior Workstation w. TV
- (6) Exterior Compartments
- (3) Slide-Out Rooms
- 20kW PowerTech Diesel Generator
- Girard Electric Awning w. LED Light
- PTZ Camera Mounted on a 42' Mast
- Custom Alum. Roof Access Ladder

- Quadra Leveling System
- Proximity Keypad Entry Door
- (6) Fully Integrated Workstations
- (1) Private Conference Room
- (3) Ducted Roof A/C Units
- Multiple Storage Cabinets & Closets
- Galley Area w. Microwave & Fridge