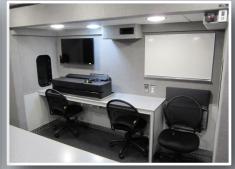

- Quadra Leveling System
- Proximity Keypad Entry Door
- (6) Fully Integrated Workstations
- (1) Private Conference Room
- (3) Ducted Roof A/C Units
- Multiple Storage Cabinets & Closets
- Galley Area w. Microwave & Fridge