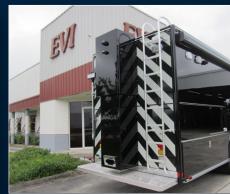

- Exterior Workstation w. TV
- (6) Exterior Compartments
- (3) Slide-Out Rooms
- 20kW PowerTech Diesel Generator
- Girard Electric Awning w. LED Light
- PTZ Camera Mounted on a 42' Mast
- Custom Alum. Roof Access Ladder