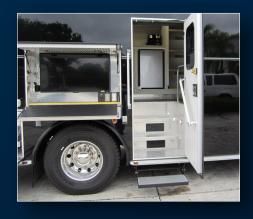

- Exterior Workstation w. TV
- (6) Exterior Compartments
- (3) Slide-Out Rooms
- 20kW PowerTech Diesel Generator
- Girard Electric Awning w. LED Light
- PTZ Camera Mounted on a 42' Mast
- Custom Alum. Roof Access Ladder

- Quadra Leveling System
- Proximity Keypad Entry Door
- (6) Fully Integrated Workstations
- (1) Private Conference Room
- (3) Ducted Roof A/C Units
- Multiple Storage Cabinets & Closets
- Galley Area w. Microwave & Fridge