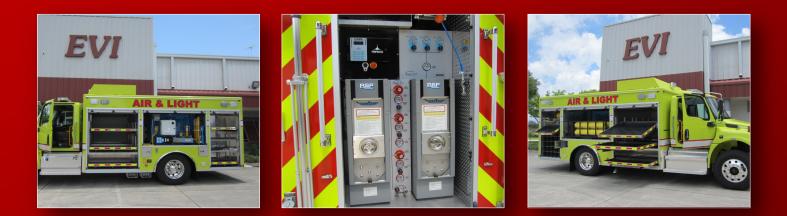

- (25) Air Cylinder Cradles
- (6) 6000 PSI DOT Storage Receivers
- 4-Bank Fill Panel
- SpaceSaver Dual Fill Station
- (1) Will-Burt NS4.5 Light Tower
- 40kW Onan PTO Generator
- Mako Breathing Air Compressor
- + (1) Electric Cord Hannay Reel

- (1) High Pres. Breathing Air Reel
- (7) Exterior Compartments
- ROM Roll-Up Doors
- + (4) Fire Extinguisher Storage
- Slide-Out Trays & Adj. Shelves
- (2) Rear FRC Tripod Scene Lights
- FRC LED Brow Scene Light
- LED Emergency & Compt. Lights