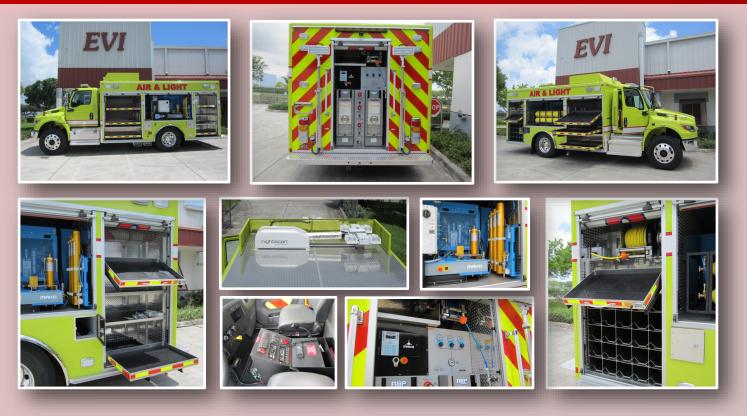

- (25) Air Cylinder Cradles
- (6) 6000 PSI DOT Storage Receivers
- 4-Bank Fill Panel
- SpaceSaver Dual Fill Station
- (1) Will-Burt NS4.5 Light Tower
- 40kW Onan PTO Generator
- Mako Breathing Air Compressor
- + (1) Electric Cord Hannay Reel

- (1) High Pres. Breathing Air Reel
- (7) Exterior Compartments
- ROM Roll-Up Doors
- + (4) Fire Extinguisher Storage
- Slide-Out Trays & Adj. Shelves
- (2) Rear FRC Tripod Scene Lights
- FRC LED Brow Scene Light
- LED Emergency & Compt. Lights