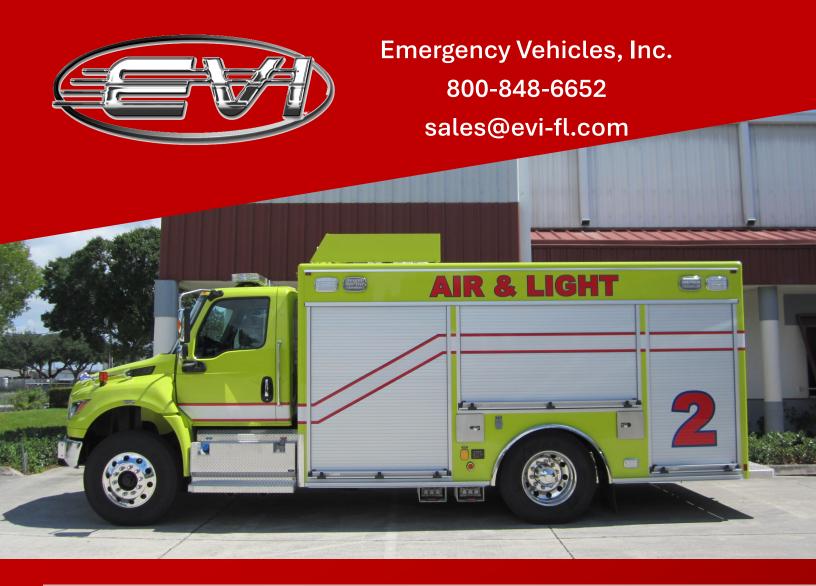

## 15-Ft. Custom Air / Light Non-Walk-In Rescue

Custom designed for Central Florida Tourism Oversight District mounted on a 2024 International MV 607 2-Door chassis.

For more information on this unit visit www.evi-fl.com/3121

- (25) Air Cylinder Cradles
- (6) 6000 PSI DOT Storage Receivers
- 4-Bank Fill Panel
- SpaceSaver Dual Fill Station
- (1) Will-Burt NS4.5 Light Tower
- 40kW Onan PTO Generator
- Mako Breathing Air Compressor
- + (1) Electric Cord Hannay Reel

- (1) High Pres. Breathing Air Reel
- (7) Exterior Compartments
- ROM Roll-Up Doors
- + (4) Fire Extinguisher Storage
- Slide-Out Trays & Adj. Shelves
- (2) Rear FRC Tripod Scene Lights
- FRC LED Brow Scene Light
- LED Emergency & Compt. Lights