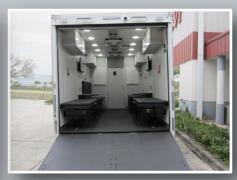

- Multiple Storage Cabinets & Closets
- Galley Area w. Microwave & Fridge
- (4) Custom Fold-Up Patient Beds
- Air TV & Wi-Fi Capabilities
- Multiple Dry/Erase Surfaces
- Private Conference Room w. Table
- (2) Floor Heaters
- LED Interior Lights