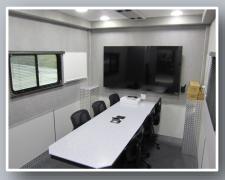

- Multiple Storage Cabinets & Closets
- Galley Area w. Microwave & Fridge
- (4) Custom Fold-Up Patient Beds
- Air TV & Wi-Fi Capabilities
- Multiple Dry/Erase Surfaces
- Private Conference Room w. Table
- (2) Floor Heaters
- LED Interior Lights