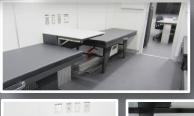

## 29-Ft. Custom EMS Support Trailer

Custom designed and built for City of Austin—Travis County EMS.

For more information on this unit visit www.evi-fl.com/3157

- Carefree Electric Awning w. Light
- (2) MaxxAir Roof Vents
- ROM Roll-Up Doors
- (4) Camera Surveillance System
- 13.5kW Durawatt Diesel Generator
- LED Emergency Lights
- +(3) Ducted Roof A/C Units
- Fully Integrated w. Electronics Rack

- Multiple Storage Cabinets & Closets
- Galley Area w. Microwave & Fridge
- (4) Custom Fold-Up Patient Beds
- Air TV & Wi-Fi Capabilities
- Multiple Dry/Erase Surfaces
- Private Conference Room w. Table
- (2) Floor Heaters
- LED Interior Lights