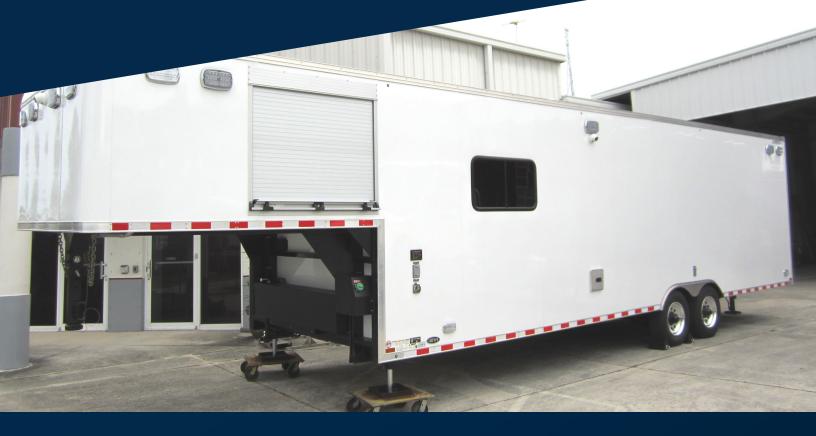

## 29-Ft. Custom EMS Support Trailer

Custom designed and built for City of Austin—Travis County EMS.

For more information on this unit visit www.evi-fl.com/3157

- Carefree Electric Awning w. Light
- (2) MaxxAir Roof Vents
- ROM Roll-Up Doors
- (4) Camera Surveillance System
- 13.5kW Durawatt Diesel Generator
- LED Emergency Lights
- +(3) Ducted Roof A/C Units
- Fully Integrated w. Electronics Rack