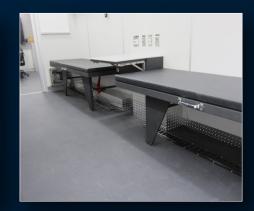

- Multiple Storage Cabinets & Closets
- Galley Area w. Microwave & Fridge
- (4) Custom Fold-Up Patient Beds
- Air TV & Wi-Fi Capabilities
- Multiple Dry/Erase Surfaces
- Private Conference Room w. Table
- (2) Floor Heaters
- LED Interior Lights