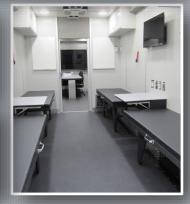

## 29-Ft. Custom EMS Support Trailer

Custom designed and built for City of Austin—Travis County EMS.

For more information on this unit visit www.evi-fl.com/3157

- Carefree Electric Awning w. Light
- (2) MaxxAir Roof Vents
- ROM Roll-Up Doors
- (4) Camera Surveillance System
- 13.5kW Durawatt Diesel Generator
- LED Emergency Lights
- +(3) Ducted Roof A/C Units
- Fully Integrated w. Electronics Rack

- Multiple Storage Cabinets & Closets
- Galley Area w. Microwave & Fridge
- (4) Custom Fold-Up Patient Beds
- Air TV & Wi-Fi Capabilities
- Multiple Dry/Erase Surfaces
- Private Conference Room w. Table
- (2) Floor Heaters
- LED Interior Lights