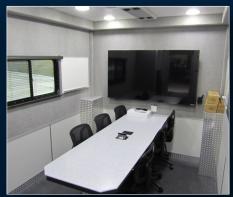

- Multiple Storage Cabinets & Closets
- Galley Area w. Microwave & Fridge
- (4) Custom Fold-Up Patient Beds
- Air TV & Wi-Fi Capabilities
- Multiple Dry/Erase Surfaces
- Private Conference Room w. Table
- (2) Floor Heaters
- LED Interior Lights