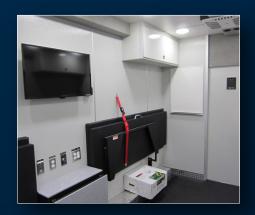

- Multiple Storage Cabinets & Closets
- Galley Area w. Microwave & Fridge
- (4) Custom Fold-Up Patient Beds
- Air TV & Wi-Fi Capabilities
- Multiple Dry/Erase Surfaces
- Private Conference Room w. Table
- (2) Floor Heaters
- LED Interior Lights