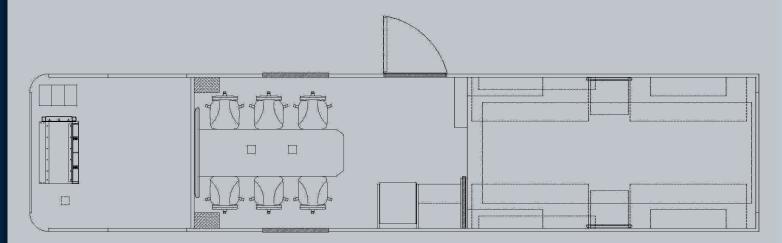

## 29-Ft. Custom EMS Support Trailer

Custom designed and built for City of Austin—Travis County EMS.

For more information on this unit visit www.evi-fl.com/3157

- Carefree Electric Awning w. Light
- (2) MaxxAir Roof Vents
- ROM Roll-Up Doors
- (4) Camera Surveillance System
- 13.5kW Durawatt Diesel Generator
- LED Emergency Lights
- +(3) Ducted Roof A/C Units
- Fully Integrated w. Electronics Rack

- Multiple Storage Cabinets & Closets
- Galley Area w. Microwave & Fridge
- (4) Custom Fold-Up Patient Beds
- Air TV & Wi-Fi Capabilities
- Multiple Dry/Erase Surfaces
- Private Conference Room w. Table
- (2) Floor Heaters
- LED Interior Lights