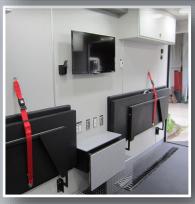

- Multiple Storage Cabinets & Closets
- Galley Area w. Microwave & Fridge
- (4) Custom Fold-Up Patient Beds
- Air TV & Wi-Fi Capabilities
- Multiple Dry/Erase Surfaces
- Private Conference Room w. Table
- (2) Floor Heaters
- LED Interior Lights