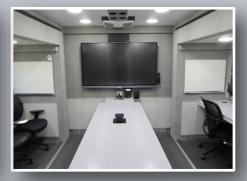

- Multiple Storage Cabinets & Closets
- Galley Area w. Microwave & Fridge
- (4) Custom Fold-Up Patient Beds
- Air TV & Wi-Fi Capabilities
- Multiple Dry/Erase Surfaces
- Private Conference Room w. Table
- (2) Floor Heaters
- LED Interior Lights