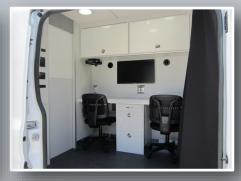

## **Hostage Negotiation Conversion**

Custom Ford Transit van conversion designed and built for the St. Johns County Sheriff's Office.

For more information on this unit visit www.evi-fl.com/3183

- (2) Front Workstation
- (1) Rear Negotiations Area
- Passenger Swivel Seat
- Electric Awning
- Ext. Patch Block Compartment
- (2) Overhead Storage Cabinets
- (3) File Drawers
- Multiple Dry/Erase Surfaces

- +3 Person Squad Bench w/ Storage
- + (2) Office Task Chairs
- Sliding Front Dividing Curtain
- Mid Sliding Pocket Door
- +(2) 27" HD Monitors
- Magnum 3000WATTs Inverter
- Multiple 15AMP Receptacles
- LED Emergency & Interior Lighting