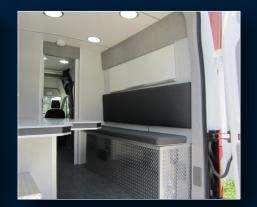

## **Hostage Negotiation Conversion**

Custom Ford Transit van conversion designed and built for the St. Johns County Sheriff's Office.

For more information on this unit visit www.evi-fl.com/3183

- (2) Front Workstation
- (1) Rear Negotiations Area
- Passenger Swivel Seat
- Electric Awning
- Ext. Patch Block Compartment
- (2) Overhead Storage Cabinets
- (3) File Drawers
- Multiple Dry/Erase Surfaces

- +3 Person Squad Bench w/ Storage
- + (2) Office Task Chairs
- Sliding Front Dividing Curtain
- Mid Sliding Pocket Door
- +(2) 27" HD Monitors
- Magnum 3000WATTs Inverter
- Multiple 15AMP Receptacles
- LED Emergency & Interior Lighting