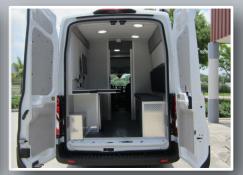

## **Hostage Negotiation Conversion**

Custom Ford Transit van conversion designed and built for the St. Johns County Sheriff's Office.

For more information on this unit visit www.evi-fl.com/3183

- (2) Front Workstation
- (1) Rear Negotiations Area
- Passenger Swivel Seat
- Electric Awning
- Ext. Patch Block Compartment
- (2) Overhead Storage Cabinets
- (3) File Drawers
- Multiple Dry/Erase Surfaces

- +3 Person Squad Bench w/ Storage
- + (2) Office Task Chairs
- Sliding Front Dividing Curtain
- Mid Sliding Pocket Door
- +(2) 27" HD Monitors
- Magnum 3000WATTs Inverter
- Multiple 15AMP Receptacles
- LED Emergency & Interior Lighting