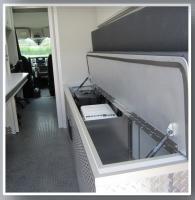

## **Hostage Negotiation Conversion**

Custom Ford Transit van conversion designed and built for the St. Johns County Sheriff's Office.

For more information on this unit visit www.evi-fl.com/3183

- (2) Front Workstation
- (1) Rear Negotiations Area
- Passenger Swivel Seat
- Electric Awning
- Ext. Patch Block Compartment
- (2) Overhead Storage Cabinets
- (3) File Drawers
- Multiple Dry/Erase Surfaces

- +3 Person Squad Bench w/ Storage
- + (2) Office Task Chairs
- Sliding Front Dividing Curtain
- Mid Sliding Pocket Door
- +(2) 27" HD Monitors
- Magnum 3000WATTs Inverter
- Multiple 15AMP Receptacles
- LED Emergency & Interior Lighting