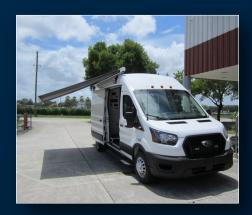

## **Hostage Negotiation Conversion**

Custom Ford Transit van conversion designed and built for the St. Johns County Sheriff's Office.

For more information on this unit visit www.evi-fl.com/3183

- (2) Front Workstation
- (1) Rear Negotiations Area
- Passenger Swivel Seat
- Electric Awning
- Ext. Patch Block Compartment
- (2) Overhead Storage Cabinets
- (3) File Drawers
- Multiple Dry/Erase Surfaces

- +3 Person Squad Bench w/ Storage
- + (2) Office Task Chairs
- Sliding Front Dividing Curtain
- Mid Sliding Pocket Door
- +(2) 27" HD Monitors
- Magnum 3000WATTs Inverter
- Multiple 15AMP Receptacles
- LED Emergency & Interior Lighting