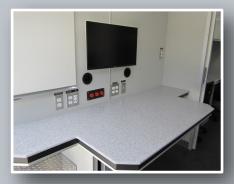

## **Hostage Negotiation Conversion**

Custom Ford Transit van conversion designed and built for the St. Johns County Sheriff's Office.

For more information on this unit visit www.evi-fl.com/3183

- (2) Front Workstation
- (1) Rear Negotiations Area
- Passenger Swivel Seat
- Electric Awning
- Ext. Patch Block Compartment
- (2) Overhead Storage Cabinets
- (3) File Drawers
- Multiple Dry/Erase Surfaces

- +3 Person Squad Bench w/ Storage
- + (2) Office Task Chairs
- Sliding Front Dividing Curtain
- Mid Sliding Pocket Door
- +(2) 27" HD Monitors
- Magnum 3000WATTs Inverter
- Multiple 15AMP Receptacles
- LED Emergency & Interior Lighting