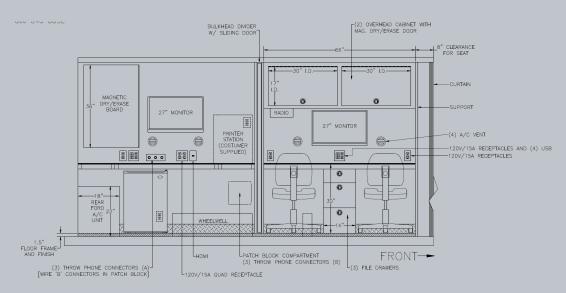

## **Hostage Negotiation Conversion**

Custom Ford Transit van conversion designed and built for the St. Johns County Sheriff's Office.

For more information on this unit visit www.evi-fl.com/3183

- (2) Front Workstation
- (1) Rear Negotiations Area
- Passenger Swivel Seat
- Electric Awning
- Ext. Patch Block Compartment
- (2) Overhead Storage Cabinets
- (3) File Drawers
- Multiple Dry/Erase Surfaces

- +3 Person Squad Bench w/ Storage
- + (2) Office Task Chairs
- Sliding Front Dividing Curtain
- Mid Sliding Pocket Door
- +(2) 27" HD Monitors
- Magnum 3000WATTs Inverter
- Multiple 15AMP Receptacles
- LED Emergency & Interior Lighting