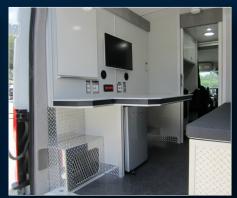

## **Hostage Negotiation Conversion**

Custom Ford Transit van conversion designed and built for the St. Johns County Sheriff's Office.

For more information on this unit visit www.evi-fl.com/3183

- (2) Front Workstation
- (1) Rear Negotiations Area
- Passenger Swivel Seat
- Electric Awning
- Ext. Patch Block Compartment
- (2) Overhead Storage Cabinets
- (3) File Drawers
- Multiple Dry/Erase Surfaces

- +3 Person Squad Bench w/ Storage
- + (2) Office Task Chairs
- Sliding Front Dividing Curtain
- Mid Sliding Pocket Door
- +(2) 27" HD Monitors
- Magnum 3000WATTs Inverter
- Multiple 15AMP Receptacles
- LED Emergency & Interior Lighting