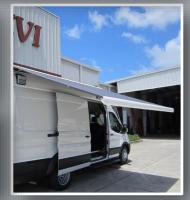

## **Hostage Negotiation Conversion**

Custom Ford Transit van conversion designed and built for the St. Johns County Sheriff's Office.

For more information on this unit visit www.evi-fl.com/3183

- (2) Front Workstation
- (1) Rear Negotiations Area
- Passenger Swivel Seat
- Electric Awning
- Ext. Patch Block Compartment
- (2) Overhead Storage Cabinets
- (3) File Drawers
- Multiple Dry/Erase Surfaces